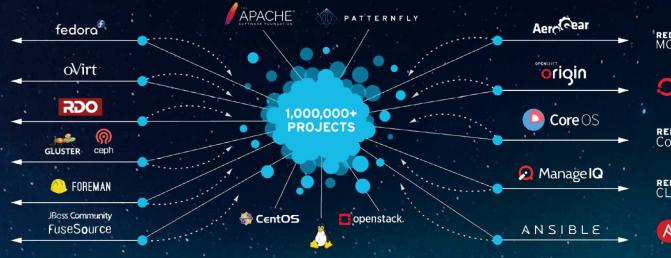

#### **OPEN SOURCE IS THE SOURCE**

OF TECHNOLOGICAL INNOVATION

#### LINUX IS THE MOST-USED PLATFORM

#### THE FUTURE IS HYBRID & MULTICLOUD